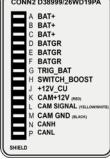

| Specification                |                          | Value                                               | Unit       |
|------------------------------|--------------------------|-----------------------------------------------------|------------|
| Operating Voltage            |                          | 10.5-14<br>18-32                                    | VDC        |
| Firing<br>Range              | Short (Low Velocity)     | 20-150 meters                                       |            |
|                              | Long (High<br>Velocity)* | 150-800 meters                                      |            |
| Ammunition Capacity          |                          | 15                                                  | Pieces     |
| Shooting Option              |                          | Single Fire                                         | Pieces     |
|                              |                          | Triple Fire                                         |            |
|                              |                          | Quintuple Fire                                      |            |
|                              |                          | All Fire                                            |            |
| Operating Temperature        |                          | -32 / +55                                           | °C         |
| Body                         |                          | Aluminum Anodized Body- 10 years corrosion warranty |            |
| Firing Pin / System Warranty |                          | 10.000 Times shooting / 2 Years                     |            |
| System Components            |                          | Remote Controller, Launcher, Harness                |            |
| Length                       |                          | 155 ±5                                              | Milimeters |
| Height                       |                          | 380±5                                               | Milimeters |
| Width                        |                          | 722±5                                               | Milimeters |
| BarrelLength                 |                          | 200±5                                               | Milimeters |
| Overall Weight(Max.)         |                          | 38±2                                                | Kilograms  |
| Camera                       |                          | Full Hd Color Infrared Camera                       |            |
|                              |                          | EMI/EMC : MIL-STD-461G                              |            |
| MIL-SPEC Standards           |                          | EMI/EMC : MIL-STD-1275E                             |            |
|                              |                          | Environmental : MIL-STD-810H                        |            |