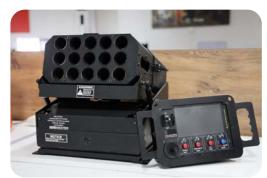

# 15 BARRELS GRENADE LAUNCHER

## LA-ML15 GRENADE LAUNCHER

### **Grenade Launcher for Suppression and Riot Control**

- •Type: Fully Automatic Grenade Launcher designed for suppression and riot control missions.
- •Targeting System: Features optional color night vision and infrared (IR) movement detection to monitor and engage in low-visibility conditions.
- •Non-Lethal Ammunition: Compatible with a range of non-lethal ammunition options, including standard tear gas, rubber bullets, and flashbangs, to safely disperse crowds and neutralize threats.
- Precision Targeting: Advanced targeting system allows for accurate delivery of nonlethal munitions, minimizing the risk to civilians and ensuring mission success.
- •Automatic Fire Control: Automated firing capabilities facilitate
- •rapid response in dynamic crowd control situations.

#### **Smoke Launcher System for Mission Support**

- •Operational Role: Provides tactical support for missions involving crowd management and riot control.
- •Defensive Maneuver: Deploys smoke cartridges to create a visual barrier, enabling strategic retreats or advances without escalation.
- •Cover for Forces: Offers concealment for maneuvering
- •support forces into position during peacekeeping operations.
- •Battery: 2 Hours Operational Battery and 60 times firing.
- •Protection After Engagement: Used after non-lethal engagements to prevent targeting of security forces during repositioning.
- •Asset Safety: Ensures the safety of valuable tactical vehicles during operations involving large gatherings.
- •Command Vehicle Utility: Supports command post vehicles in maintaining operational control and safety during public order events.