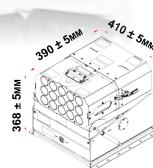

| Specification                |                          | Value                                               | Unit       |
|------------------------------|--------------------------|-----------------------------------------------------|------------|
| Operating Voltage            |                          | 10.5-14<br>18-32                                    | VDC        |
| Firing<br>Range              | Short (Low Velocity)     | 20-150 meters                                       |            |
|                              | Long (High<br>Velocity)* | 150-800 meters                                      |            |
| Ammunition Capacity          |                          | 15                                                  | Pieces     |
| Shooting Option              |                          | Single Fire                                         | Pieces     |
|                              |                          | Triple Fire                                         |            |
|                              |                          | Quintuple Fire                                      |            |
|                              |                          | All Fire                                            |            |
| Operating Temperature        |                          | -32 / +55                                           | °C         |
| Body                         |                          | Aluminum Anodized Body- 10 years corrosion warranty |            |
| Firing Pin / System Warranty |                          | 10.000 Times shooting / 2 Years                     |            |
| System Components            |                          | Remote Controller, Launcher, Harness                |            |
| Length                       |                          | 155 ±5                                              | Milimeters |
| Height                       |                          | 380±5                                               | Milimeters |
| Width                        |                          | 722±5                                               | Milimeters |
| BarrelLength                 |                          | 200±5                                               | Milimeters |
| Overall Weight(Max.)         |                          | 38±2                                                | Kilograms  |
| Camera                       |                          | Full Hd Color Infrared Camera                       |            |
|                              |                          | EMI/EMC : MIL-STD-461G                              |            |
| MIL-SPEC Standards           |                          | EMI/EMC : MIL-STD-1275E                             |            |
|                              |                          | Environmental : MIL-STD-810H                        |            |