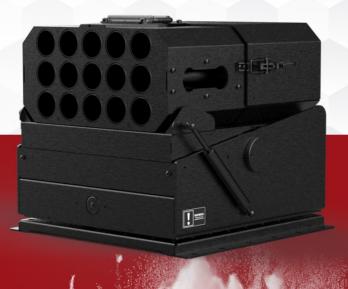

## LA-ML15 GRENADE LAUNCHER

### **Grenade Launcher for Suppression and Riot Control**

- •Type: Fully Automatic Grenade Launcher designed for suppression and riot control missions.
- •Targeting System: Features optional color night vision and infrared (IR) movement detection to monitor and engage in low-visibility conditions.
- •Non-Lethal Ammunition: Compatible with a range of non-lethal ammunition options, including standard tear gas, rubber bullets, and flashbangs, to safely disperse crowds and neutralize threats.
- Precision Targeting: Advanced targeting system allows for accurate delivery of nonlethal munitions, minimizing the risk to civilians and ensuring mission success.
- •Automatic Fire Control: Automated firing capabilities facilitate
- •rapid response in dynamic crowd control situations.

| Specification                |                          | Value                                               | Unit       |
|------------------------------|--------------------------|-----------------------------------------------------|------------|
| Operating Voltage            |                          | 10.5-14<br>18-32                                    | VDC        |
| Firing<br>Range              | Short (Low Velocity)     | 20-150 meters                                       |            |
|                              | Long (High<br>Velocity)* | 150-800 meters                                      |            |
| Ammunition Capacity          |                          | 15                                                  | Pieces     |
| Shooting Option              |                          | Single Fire                                         | Pieces     |
|                              |                          | Triple Fire                                         |            |
|                              |                          | Quintuple Fire                                      |            |
|                              |                          | All Fire                                            |            |
| Operating Temperature        |                          | -32 / +55                                           | °C         |
| Body                         |                          | Aluminum Anodized Body- 10 years corrosion warranty |            |
| Firing Pin / System Warranty |                          | 10.000 Times shooting / 2 Years                     |            |
| System Components            |                          | Remote Controller, Launcher, Harness                |            |
| Length                       |                          | 155 ±5                                              | Milimeters |
| Height                       |                          | 380±5                                               | Milimeters |
| Width                        |                          | 722±5                                               | Milimeters |
| BarrelLength                 |                          | 200±5                                               | Milimeters |
| Overall Weight(Max.)         |                          | 38±2                                                | Kilograms  |
| Camera                       |                          | Full Hd Color Infrared Camera                       |            |
|                              |                          | EMI/EMC : MIL-STD-461G                              |            |
| MIL-SPEC Standards           |                          | EMI/EMC : MIL-STD-1275E                             |            |
|                              |                          | Environmental : MIL-STD-810H                        |            |