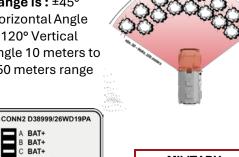

\*High Velocity rifled barrels are optional and weight and length of the unit is changing. Please contact with us to have more information

LA-ML15 Grenade Launcher with optional colored night vision

Range is: ±45° Horizontal Angle 0-120° Vertical Angle 10 meters to 150 meters range