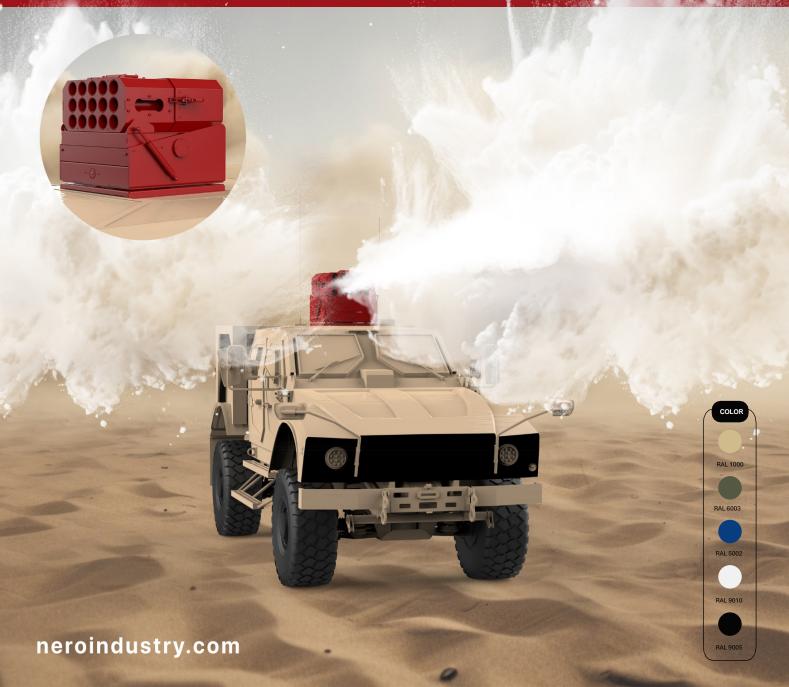

#### **Smoke Launcher System for Mission Support**

- •Operational Role: Provides tactical support for missions involving crowd management and riot control.
- •Defensive Maneuver: Deploys smoke cartridges to create a visual barrier, enabling strategic retreats or advances without escalation.
- •Cover for Forces: Offers concealment for maneuvering
- •support forces into position during peacekeeping operations.
- •Battery: 2 Hours Operational Battery and 60 times firing.
- •Protection After Engagement: Used after non-lethal engagements to prevent targeting of security forces during repositioning.
- •Asset Safety: Ensures the safety of valuable tactical vehicles during operations involving large gatherings.
- •Command Vehicle Utility: Supports command post vehicles in maintaining operational control and safety during public order events.