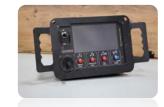

| Specification                |                          | Value                                               | Unit       |
|------------------------------|--------------------------|-----------------------------------------------------|------------|
| Operating Voltage            |                          | 10.5-14<br>18-32                                    | VDC        |
| Firing<br>Range              | Short (Low Velocity)     | 20-150 meters                                       |            |
|                              | Long (High<br>Velocity)* | 150-800 meters                                      |            |
| Ammunition Capacity          |                          | 15                                                  | Pieces     |
| Shooting Option              |                          | Single Fire                                         | Pieces     |
|                              |                          | Triple Fire                                         |            |
|                              |                          | Quintuple Fire                                      |            |
|                              |                          | All Fire                                            |            |
| Operating Temperature        |                          | -32 / +55                                           | °C         |
| Body                         |                          | Aluminum Anodized Body- 10 years corrosion warranty |            |
| Firing Pin / System Warranty |                          | 10.000 Times shooting / 2 Years                     |            |
| System Components            |                          | Remote Controller, Launcher, Harness                |            |
| Length                       |                          | 155 ±5                                              | Milimeters |
| Height                       |                          | 380±5                                               | Milimeters |
| Width                        |                          | 722±5                                               | Milimeters |
| BarrelLength                 |                          | 200±5                                               | Milimeters |
| Overall Weight(Max.)         |                          | 38±2                                                | Kilograms  |
| Camera                       |                          | Full Hd Color Infrared Camera                       |            |
|                              |                          | EMI/EMC : MIL-STD-461G                              |            |
| MIL-SPEC Standards           |                          | EMI/EMC : MIL-STD-1275E                             |            |
|                              |                          | Environmental : MIL-STD-810H                        |            |