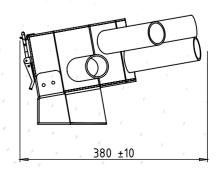

## **SPECIFICATIONS**

| SHELF LIFE            | 10 years                                                     |
|-----------------------|--------------------------------------------------------------|
| WEIGHT                | 11kg ± 0.5kg                                                 |
| CALIBER               | 40mm                                                         |
| RANGE                 | From 30m to 150m it depends according to ammunition selected |
| LENGHT                | 380mm ± 10mm                                                 |
| WIDTH                 | 574mm ± 10mm                                                 |
| HEIGHT                | 214mm ± 10mm                                                 |
| BARREL LENGHT         | 150mm                                                        |
| COATING               | Zinc-Nickel                                                  |
| PROTECTION DEGREE     | 360° - 180° - 120° - 90°                                     |
| POWER SUPPLY          | 28VDC Nominal(16-32)                                         |
| POWER CONSUMPTION     | 120mA ± 20mA @ 28VDC Nominal                                 |
| POWER CONSUMPTION     | 6A ± 2A @ 28VDC Firing Mode                                  |
| ACTIVATION TYPE       | 24V 2A for 10 millisecond for each tube                      |
| ELECTRICAL RESISTANCE | 1 - 3.5Ω                                                     |

## **DIMENSIONS**