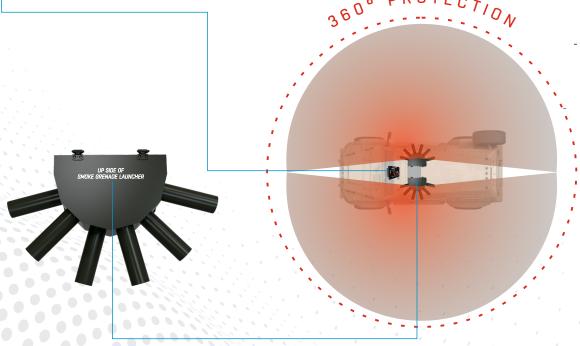

#### **GENERAL INFORMATION**

Grenade launcher can be positioned on the vehicle with different options depending on the number of launchers and customer demand. Standard positioning options and effect angles are simulated in the following figures. Usually launchers are mounted on either side of the turret or multiple launchers are mounted on the remote weapon system. For vehicles which are void of a gun turret, launchers are positioned on all sides of the vehicle's roof. Based on the free space, and allow a 360 degrees coverage. This configuration is most suitable for small caliber launchers (4 tubes) and usually consists of 4 up to 16 launchers.