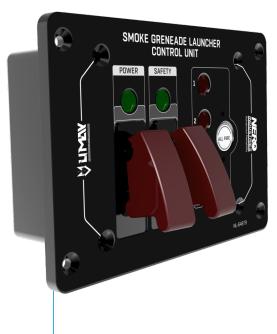

#### **CONTROL UNIT**

- Power: 18-36VDC @ Nominal

- Weight: 1.4kg

- Communication: CAN Bus |1939

- Safety Mode

- Launcher error situation

- All launcher activation specification

- Seperate launcher activation specification

- 4-12 launcher contol capacity

- Operating Temperature: -40°C / +65°C

- Storage Temperature: -55°C / +85°C

- IPC-A-610G Class 3 Produced PCB

- MIL-STD-810G, MIL-STD-461, MIL-STD-1275E

- IP67 Water and Dust Ingress Protection

- Corrosion Resistance 800 Hours Salt Spray Test