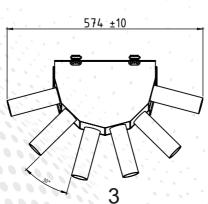

## **SPECIFICATIONS**

| SHELF LIFE            | 10 years                                                     |
|-----------------------|--------------------------------------------------------------|
| WEIGHT                | 11kg ± 0.5kg                                                 |
| CALIBER               | 40mm                                                         |
| RANGE                 | From 30m to 150m it depends according to ammunition selected |
| LENGHT                | 380mm ± 10mm                                                 |
| WIDTH                 | 574mm ± 10mm                                                 |
| HEIGHT                | 214mm ± 10mm                                                 |
| BARREL LENGHT         | 150mm                                                        |
| COATING               | Zinc-Nickel                                                  |
| PROTECTION DEGREE     | 360° - 180° - 120° - 90°                                     |
| POWER SUPPLY          | 28VDC Nominal(16-32)                                         |
| POWER CONSUMPTION     | 120mA ± 20mA @ 28VDC Nominal                                 |
| POWER CONSUMPTION     | 6A ± 2A @ 28VDC Firing Mode                                  |
| ACTIVATION TYPE       | 24V 2A for 10 millisecond for each tube                      |
| ELECTRICAL RESISTANCE | 1 - 3.5Ω                                                     |

## **DIMENSIONS**