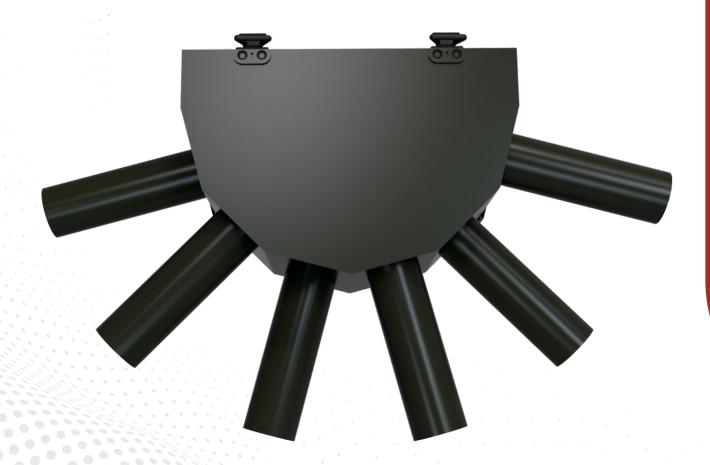

# NU-40SGLS 40MM SMOKE GRENADE LAUNCHER SYSTEM

#### **GENERAL INFORMATION**

Grenade launcher can be positioned on the vehicle with different options depending on the number of launchers and customer demand. Standard positioning options and effect angles are simulated in the following figures. Usually launchers are mounted on either side of the turret or multiple launchers are mounted on the remote weapon system. For vehicles which are void of a gun turret, launchers are positioned on all sides of the vehicle's roof. Based on the free space, and allow a 360 degrees coverage. This configuration is most suitable for small caliber launchers (4 tubes) and usually consists of 4 up to 16 launchers.