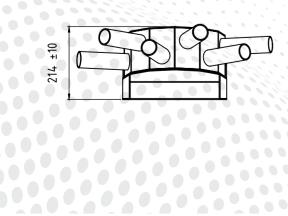

## **SPECIFICATIONS**

| SHELF LIFE            | 10 years                                                     |
|-----------------------|--------------------------------------------------------------|
| WEIGHT                | 11kg ± 0.5kg                                                 |
| CALIBER               | 40mm                                                         |
| RANGE                 | From 30m to 150m it depends according to ammunition selected |
| LENGHT                | 380mm ± 10mm                                                 |
| WIDTH                 | 574mm ± 10mm                                                 |
| HEIGHT                | 214mm ± 10mm                                                 |
| BARREL LENGHT         | 150mm                                                        |
| COATING               | Zinc-Nickel                                                  |
| PROTECTION DEGREE     | 360° - 180° - 120° - 90°                                     |
| POWER SUPPLY          | 28VDC Nominal(16-32)                                         |
| POWER CONSUMPTION     | 120mA ± 20mA @ 28VDC Nominal                                 |
| POWER CONSUMPTION     | 6A ± 2A @ 28VDC Firing Mode                                  |
| ACTIVATION TYPE       | 24V 2A for 10 millisecond for each tube                      |
| ELECTRICAL RESISTANCE | 1 - 3.5Ω                                                     |

## **DIMENSIONS**